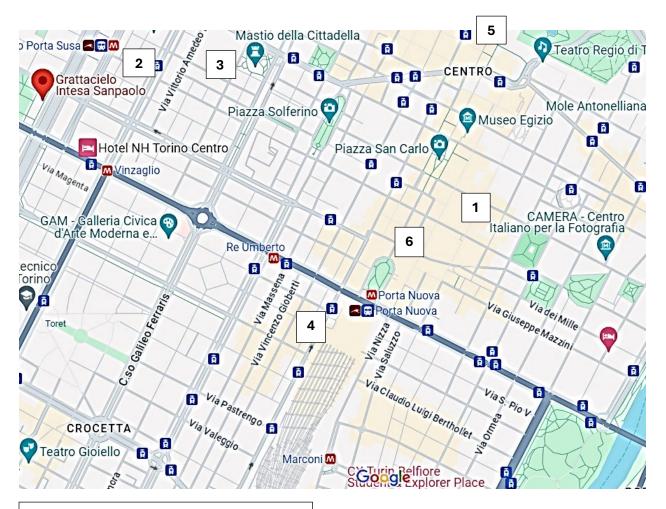

#### **Hotels**

Grand Hotel Sitea https://grandhotelsitea.it/en/ (12 minute drive; 28 minute walk). Rates from \$410/night.

Hotel & Residence Torino Centro <a href="https://www.hoteltorinocentro.it/ita/hotel-residence-torino-centro-vicino-porta-susa.html">https://www.hoteltorinocentro.it/ita/hotel-residence-torino-centro-vicino-porta-susa.html</a> From €156 (8 minute walk)

Hotel Dock Milano <a href="https://dockmilano.bqhotel.it/">https://dockmilano.bqhotel.it/</a> From €124 (11 minute walk)

Torino ToStay <a href="https://www.torinotostay.it/">https://www.torinotostay.it/</a> From €136 (22 minute walk)

NH Torino Santo Stefano <a href="https://www.nh-hotels.com/en/hotel/nh-collection-torino-santo-stefano?utm\_campaign=local-gmb&utm\_medium=organic\_search&utm\_source=google\_gmbFrom €273">https://www.nh-hotels.com/en/hotel/nh-collection-torino-santo-stefano?utm\_campaign=local-gmb&utm\_medium=organic\_search&utm\_source=google\_gmbFrom €273</a> (33 minute walk)

Principe di Piemonte <a href="https://preferredhotels.com/hotels/italy/principi-di-piemonte-una-esperienze From \$325">https://preferredhotels.com/hotels/italy/principi-di-piemonte-una-esperienze From \$325</a> (25 minute walk)

- 1 Grand Hotel Sitea
- 2 Hotel & Residence Torino Centro
- 3 Hotel Dock Milano
- 4 Torino ToStay
- 5 NH Torino Santo Stefano
- 6 Principi di Piemonte

Please note: Locations are estimated